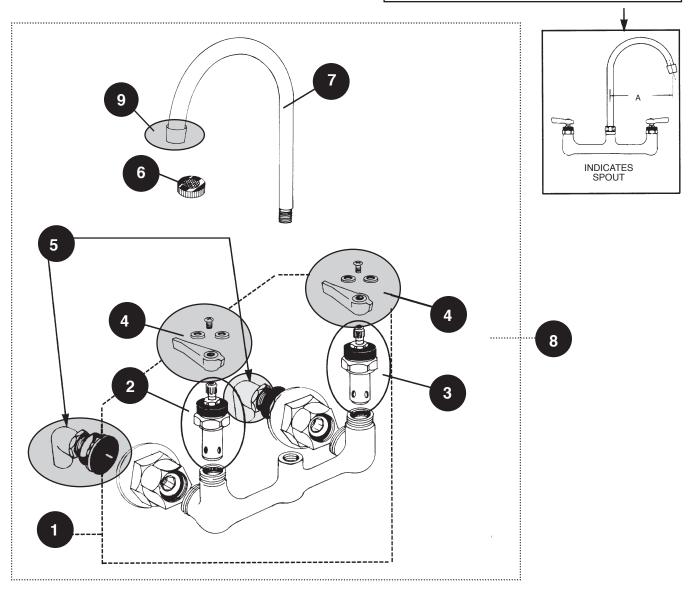

## WALL MOUNT FAUCET W/ RIGID GOOSENECK SPOUT MODEL #KN54-80--

| ITEM NO.    | MODEL NO.          | DESCRIPTION                                |             |                     |
|-------------|--------------------|--------------------------------------------|-------------|---------------------|
| 1           | KN53-Y001          | FAUCET BODY ASS'Y                          |             |                     |
| 2           | KN50-Y007          | HOT VALVE AS                               | S'Y         |                     |
| 3           | KN50-Y006          | COLD VALVE ASS'Y                           |             |                     |
| 4           | K50-0110           | HANDLE REPLACEMENT KIT                     |             |                     |
| 5           | KN40-1000          | MOUNTING KIT (optional)                    |             |                     |
| 6           | KN50-X132          | STREAM REGULATOR SCREEN                    |             |                     |
| 7           | KN11-X0            | RIGID GOOSEN<br>W/AERATOR<br>REFER TO SPOU |             |                     |
| 8           | KN54-80            | DECK MTG. FAI<br>REFER TO CHAR             |             |                     |
| 9           | KN50-X120          | AERATOR                                    |             | <b>\</b>            |
| ITEM<br>NO. | SPOUT<br>MODEL NO. | "A" SPOUT<br>LENGTH                        | ITEM<br>NO. | FAUCET<br>MODEL NO. |
| 7           | KN11-X100          | 3-1/2" (90mm)                              | 8           | KN54-8000-R         |
| 7           | KN11-X101          | 8-1/2" (215mm)                             | 8           | KN54-8001-R         |
| 7           | KN11-X102          | 6" (150mm)                                 | 8           | KN54-8002-R         |